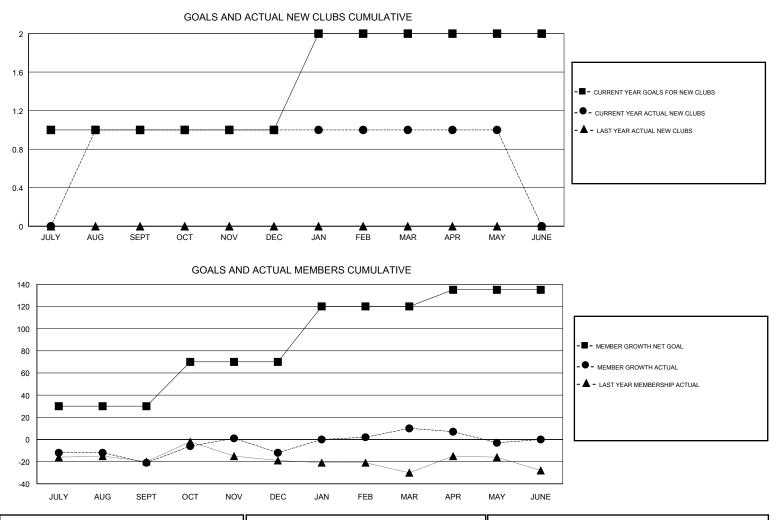

## LOCATION NOVA SCOTIA

GMT CA

|                       | Club          | S         |               |                       | Me                        | mbers                   |                                                    |
|-----------------------|---------------|-----------|---------------|-----------------------|---------------------------|-------------------------|----------------------------------------------------|
| RESULTS FOR 2018-2019 |               |           |               | RESULTS FOR 2018-2019 |                           |                         |                                                    |
| QUARTER               | NEW CLUB GOAL | NEW CLUBS | DROPPED CLUBS | QUARTER               | MEMBER GROWTH NET<br>GOAL | MEMBER GROWTH<br>ACTUAL | DROPPED<br>MEMBERS ACTUAL<br>(including transfers) |
| JULY/AUG/SEPT         | 1             | 1         | 0             | JULY/AUG/SEPT         | 30                        | 60                      | 72                                                 |
| OCT/NOV/DEC           | 0             | 0         | 0             | OCT/NOV/DEC           | 40                        | 61                      | 47                                                 |
| JAN/FEB/MAR           | 1             | 0         | 0             | JAN/FEB/MAR           | 50                        | 70                      | 44                                                 |
| APR/MAY/JUNE          | 0             | 0         | 0             | APR/MAY/JUNE          | 15                        | 38                      | 47                                                 |